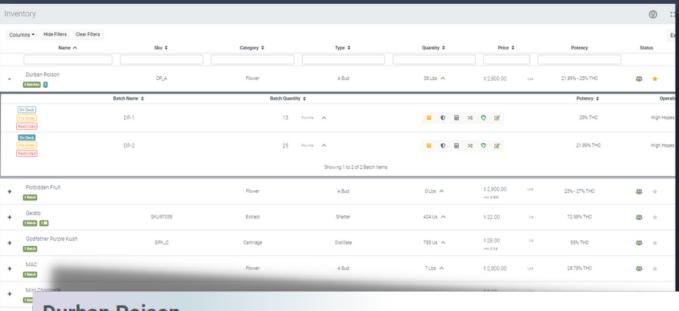

### Wholesale Starts with Inventory Management

### Durban Poison High Hopes Industries | Apex Elevated (brand) Description Flower | A Bud | Sour Diesel | Serve This pure sativa originates from the South African port city of Durban. It has gained popularity worldwide for its sweet smell and energetic, uplifting effects. Durban Poison is the perfect strain to help you stay productive through a busy day, when exploring the outdoors, or to lend a spark of creativity. Indoor Soil & Cocoa Hung Humidity/Temp Controlled Room Hand Glass Jar Ingredients

Feather meal, bat guano, fish meal, seabird guano, oyster shell, alfalfa meal, volcanic ash, blood meal, crab meal, rock phosphate, fish bone meal, glacial rock dust, sulfate of potash, langbeinite, kelp meal

Limonene Lenalool

Age In Months

0.3%

0.1%

\$2,800.00 / Pound

20

- -Product & Batch management
- -Multiple batch listing options for greater control
- -Centralized management for multiple facilities and brands
- -Rich product information to showcase products
- -Metrc integrated