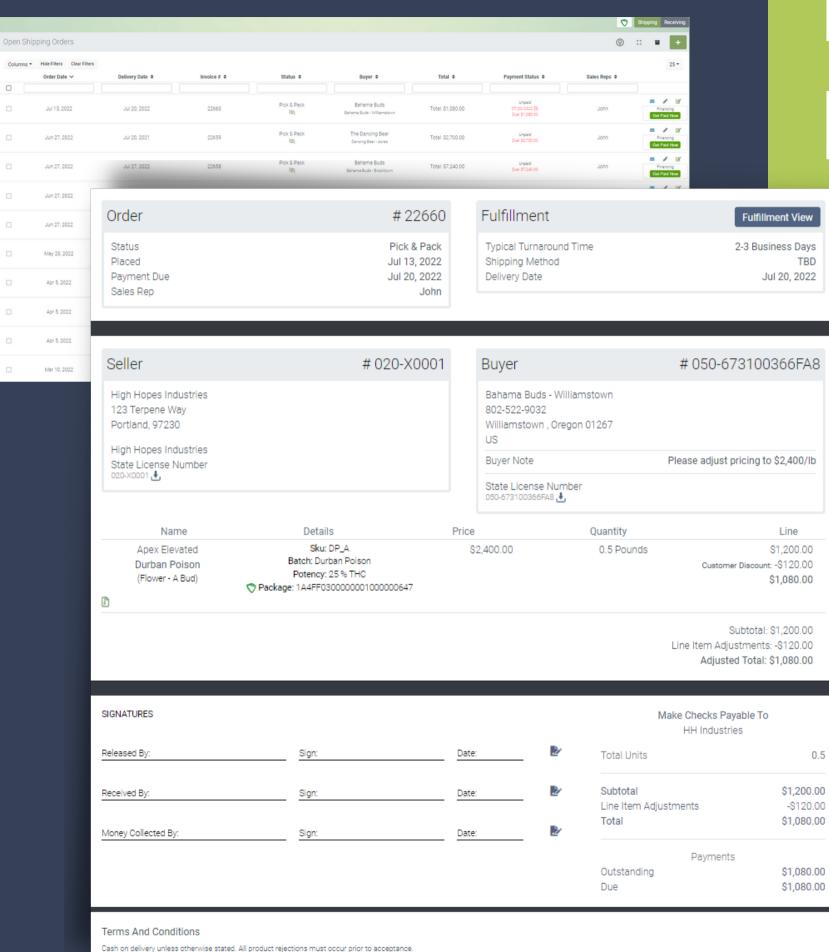

### Manage Orders Efficiently, Every Time

#### Remove double entry with integrations and streamline your entire fulfillment process

- -Workflow and task management
- -E-signatures for chain of custody
- -Real-time updates and alerts
- -Rejection tracking
- -Direct plug-in with 3rd party transporters
- -Metrc package management & manifesting
- -Quickbooks Online integration