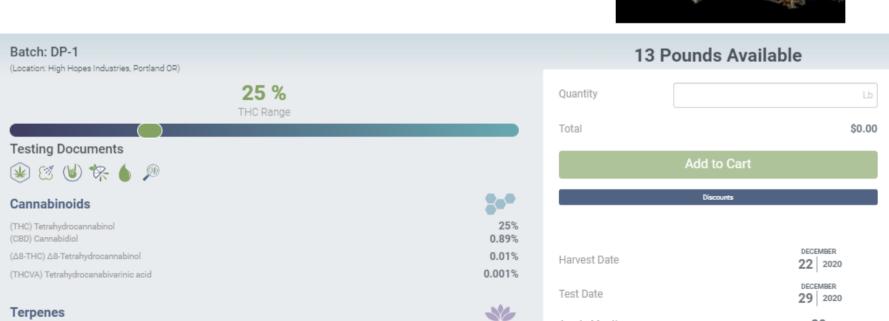

### Durban Poison High Hopes Industries | Apex Elevated (brand) Description Flower | A Bud | Sour Diesel | Serve This pure sativa originates from the South African port city of Durban. It has gained popularity worldwide for its sweet smell and energetic, uplifting effects. Durban Poison is the perfect strain to help you stay productive through a busy day, when exploring the outdoors, or to lend a spark of creativity. Indoor Soil & Cocoa Hung Humidity/Temp Controlled Room Hand Glass Jar Ingredients

Feather meal, bat guano, fish meal, seabird guano, oyster shell, alfalfa meal, volcanic ash, blood meal, crab meal, rock phosphate, fish bone meal, glacial rock dust, sulfate of potash, langbeinite, kelp meal

Limonene Lenalool

Age In Months

0.3%

0.1%

\$2,800.00 / Pound

20

- -Product & Batch management
- -Multiple batch listing options for greater control
- -Centralized management for multiple facilities and brands
- -Rich product information to showcase products
- -Metrc integrated